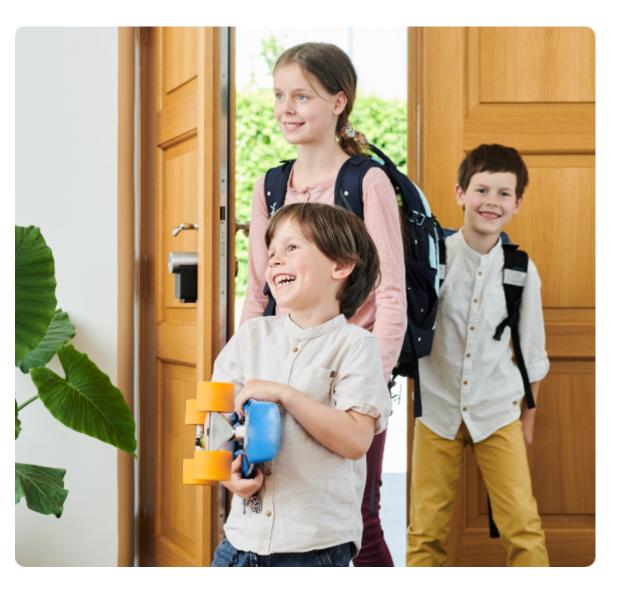

# Carefree while on the move with the Nuki Door Sensor

Image not found or type unknown

#### Everything at a glance even when you're on the move

Leave your worries at home. You can always use your smartphone to when your loved ones have safely returned home from school or work. With the Nuki Door Sensor, you can be sure that everything is in order, even when you're out and about. No need to worry about whether the door is closed and locked!